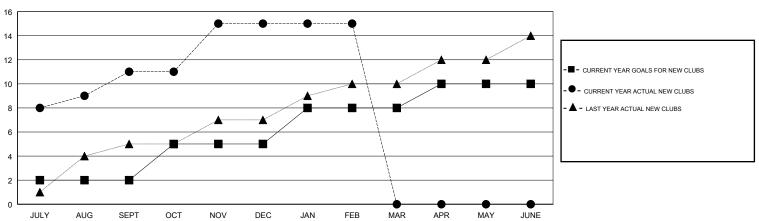

|                                              |  |  |  |  |
| QUARTER               | MEMBER GROWTH NET<br>GOAL | MEMBER GROWTH<br>ACTUAL | DROPPED MEMBERS ACTUAL (including transfers) |  |  |  |  |
| JULY/AUG/SEPT         | 90                        | 885                     | 586                                          |  |  |  |  |
| OCT/NOV/DEC           | 135                       | 364                     | 389                                          |  |  |  |  |
| JAN/FEB/MAR           | 135                       | 290                     | 219                                          |  |  |  |  |
| APR/MAY/JUNE          | 90                        | 0                       | 0                                            |  |  |  |  |

# GOALS AND ACTUAL NEW CLUBS CUMULATIVE



## GOALS AND ACTUAL MEMBERS CUMULATIVE





| DROPPED CLUBS: 11 |       |
|-------------------|-------|
| DROPPED MEMBERS   |       |
| DECEASED          | 22    |
| CLUB CANCELLED    | 326   |
| OTHER             | 846   |
| TOTAL             | 1,194 |

| 144 CLUBS OF 177 ADDED 1 OR MORE<br>NEW MEMBERS | GENDER DIST  MALE  FEMALE  Women Percentag | 7.00%<br>5,593 (77.00%)<br>1,671 (23.00%)<br>The Fiscal Year Goal: 10% |       |
|-------------------------------------------------|--------------------------------------------|------------------------------------------------------------------------|-------|
| CLICK HERE FOR CUMULATIVE                       | TOTAL FAMILY UNIT                          | MEMBERS                                                                | 3,354 |
| MEMBERS