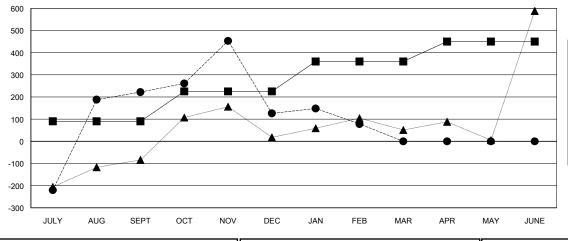

## GOALS AND ACTUAL MEMBERS CUMULATIVE

| DROPPED CLUBS: 11 |       |
|-------------------|-------|
| DROPPED MEMBERS   |       |
| DECEASED          | 22    |
| CLUB CANCELLED    | 326   |
| OTHER             | 846   |
| TOTAL             | 1,194 |